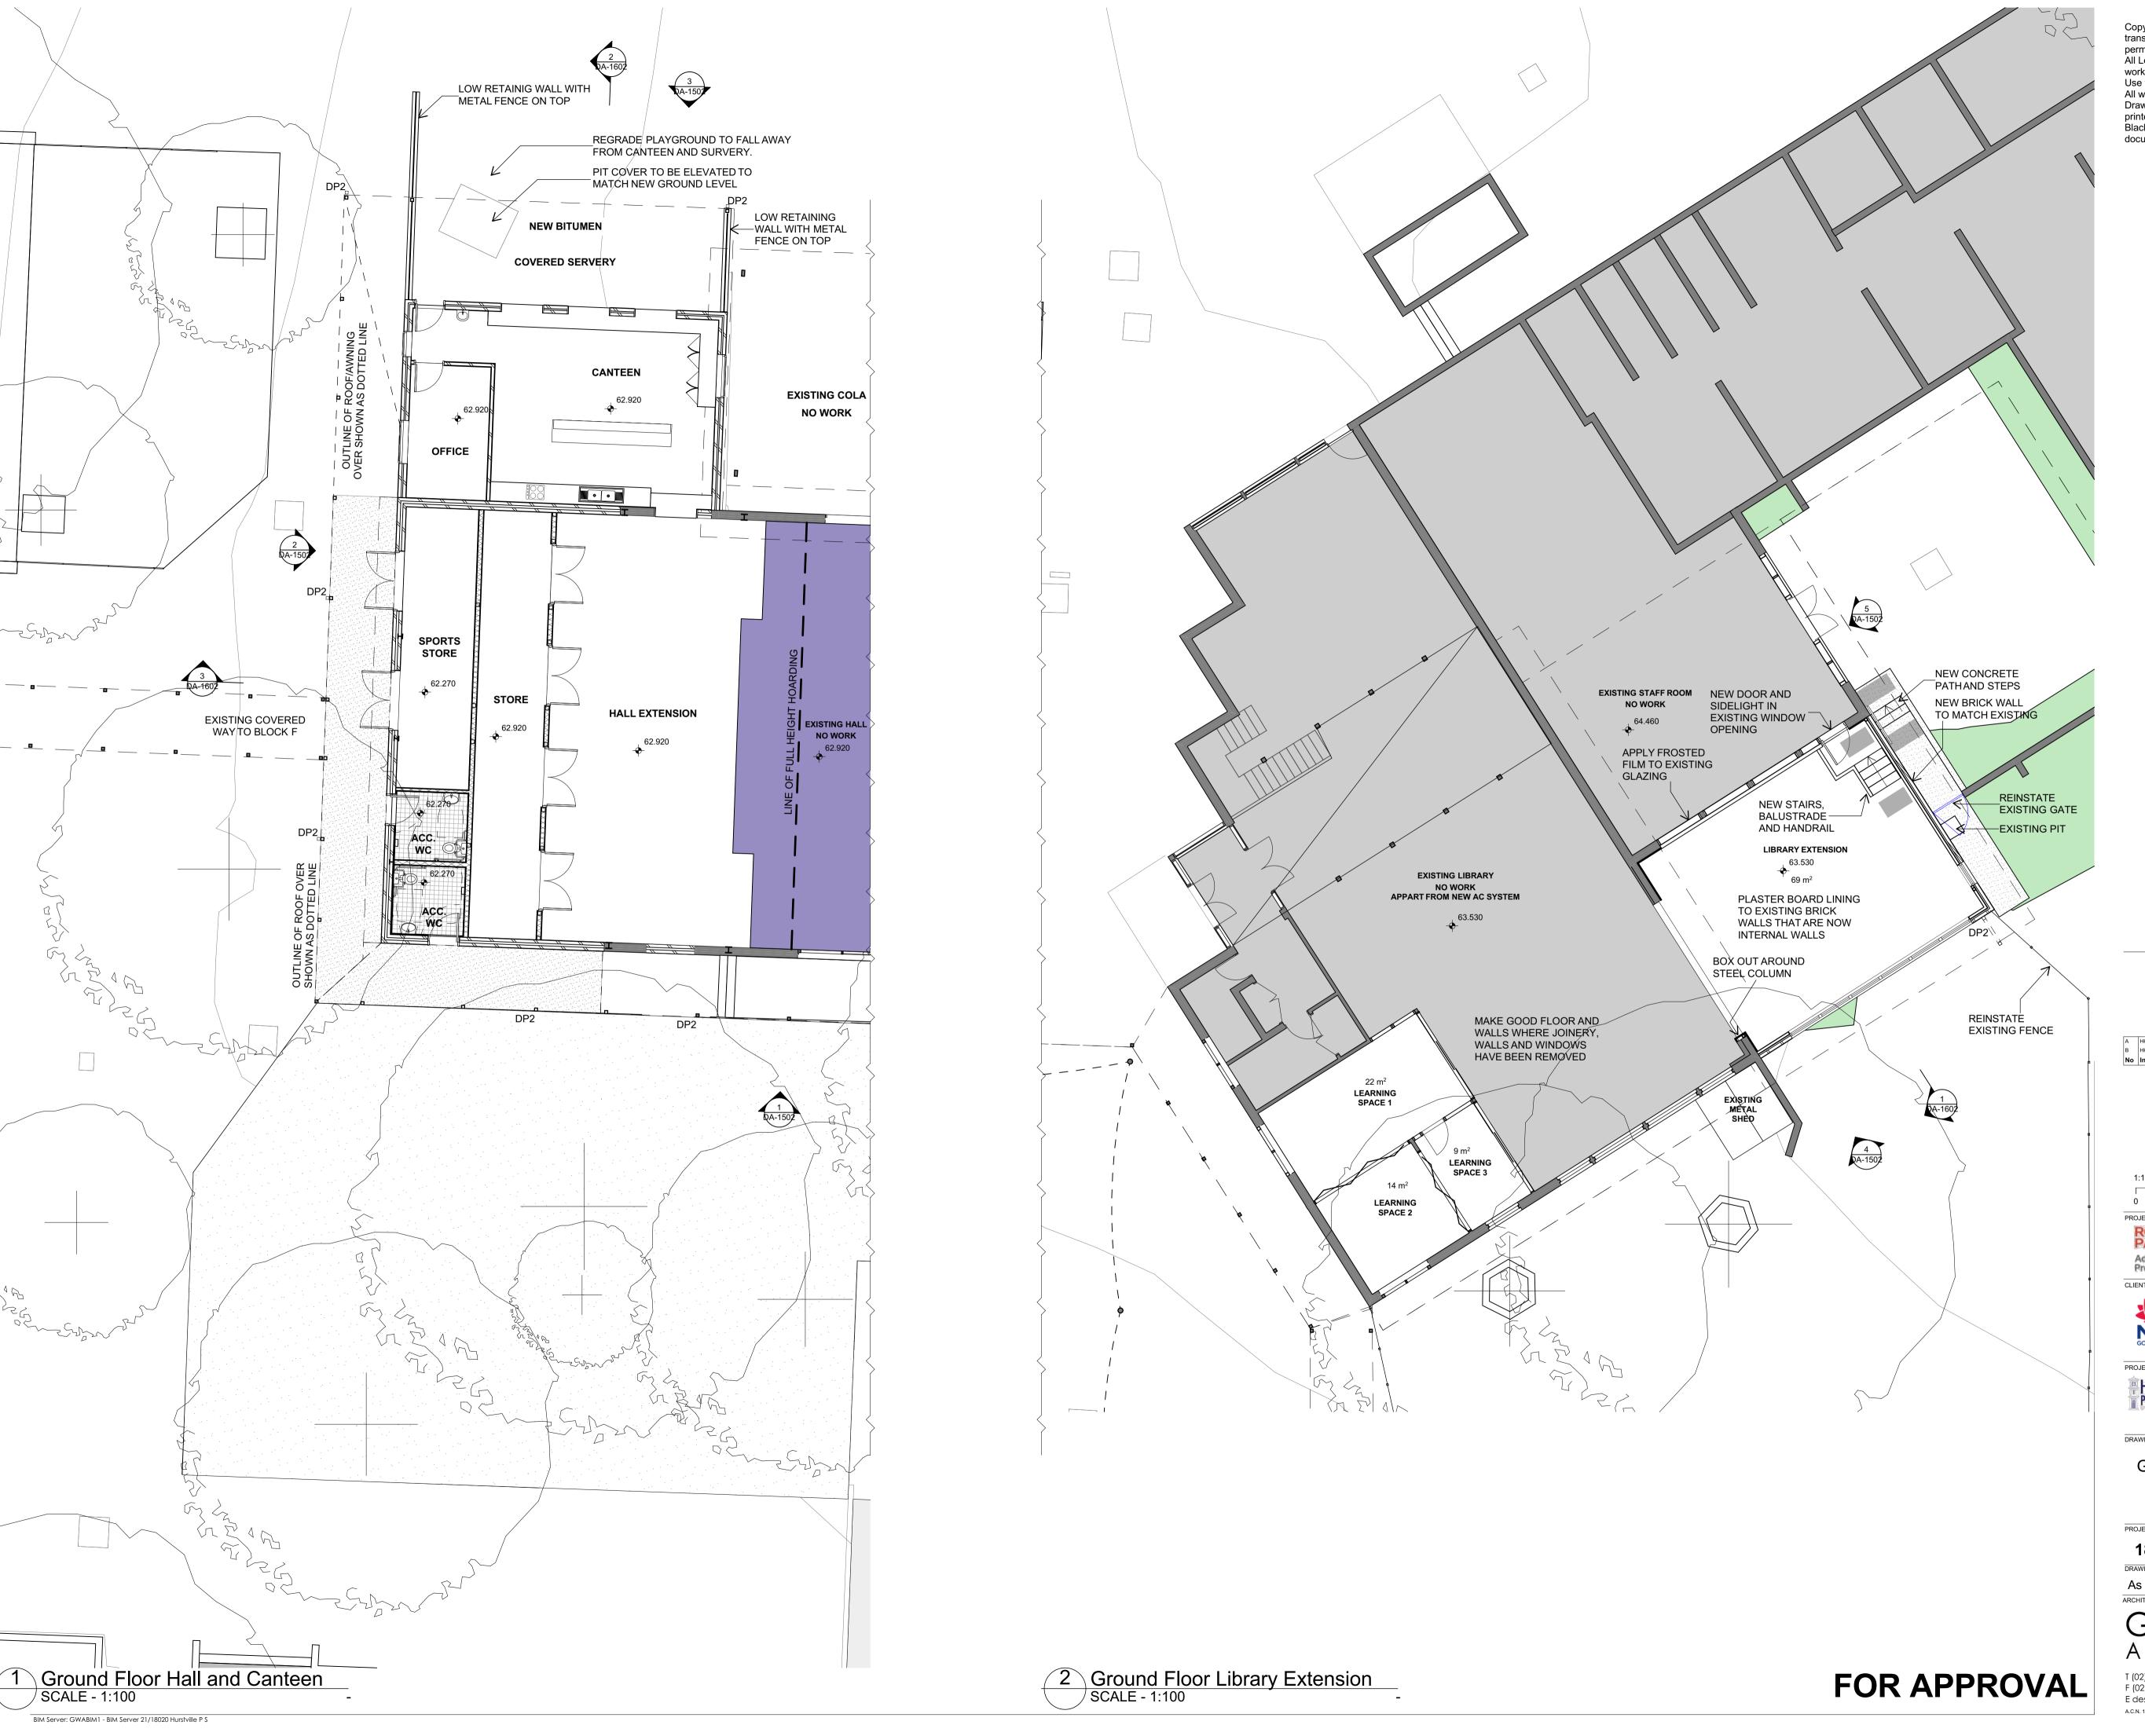

Hurstville Public School 80 Forest Road Hurstville NSW 2220

Ground Floor Plan - Hall and Library

| 18020 HPS     |            | DA-1202 |         | В        |
|---------------|------------|---------|---------|----------|
| DRAWING SCALE | SHEET SIZE | DRAWN   | CHECKED | DATE     |
| As Shown      | A1         | CB & HK | RG      | 9/11/201 |